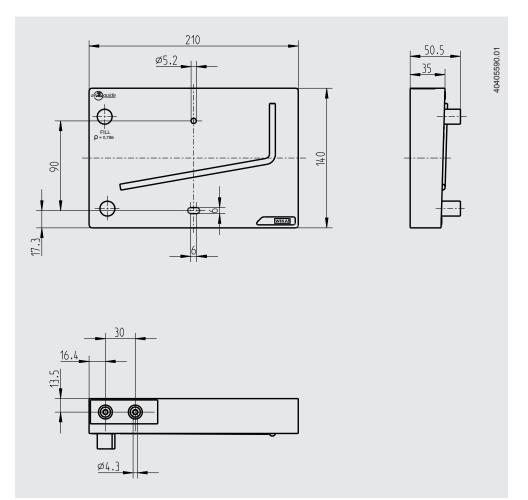

----------------------------------|----------------------------------------------------|--|
| Measuring range                       | 0 600 Pa, 0 6 kPa, 0 2.4 inWC, 0 60 mmWC, 0 6 mbar |  |
| Accuracy                              | 5 Pa/25 Pa                                         |  |
| Maximum pressure                      | 200 kPa (2 bar)                                    |  |
| Process connection                    | For hoses with inner diameter 4 mm                 |  |
| Case cover                            | Plastic                                            |  |
| Sealing                               | NBR                                                |  |
| Permissible temperature               | -40 +60 °C                                         |  |

## Dimensions in mm



#### Accessories



### Approvals

| Logo    | Description                                             | Country                     |
|---------|---------------------------------------------------------|-----------------------------|
| EAC     | EAC (option)<br>Import certificate                      | Eurasian Economic Community |
| ß       | KazInMetr (option)<br>Metrology, measurement technology | Kazakhstan                  |
| -       | MTSCHS (option)<br>Permission for commissioning         | Kazakhstan                  |
| $\odot$ | UkrSEPRO (option)<br>Metrology, measurement technology  | Ukraine                     |

## **Certificates (option)**

2.2 test report

Approvals and certificates, see website

### Scope of delivery

- Inclined tube manometer
- Mounting screws
- 30 ml