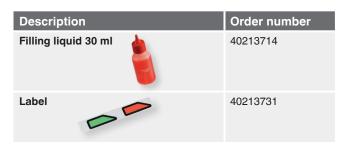

#### Accessories

### Scope of delivery

- Inclined tube manometer
- Mounting screws
- 30 ml filling liquid
- Red and green pressure limit labels

Ordering information Model / Unit / Options

© 08/2008 WIKA Alexander Wiegand SE & Co. KG, all rights reserved. The specifications given in this document represent the state of engineering at the time of publishing. We reserve the right to make modifications to the specifications and materials.