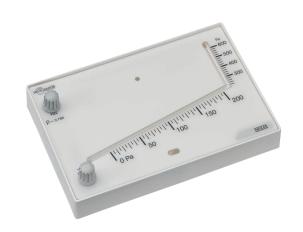

Inclined tube manometer, model A2G-30

### Description

The model A2G-30 inclined tube manometer has been specifically designed for ventilation and air-conditioning applications. The measuring instrument enables a clear and easy-to-read analogue display of the measured values.

The model A2G-30 inclined tube manometer is equipped with a reservoir for absorbing the volume expansion of the measuring liquid in case of a strong heating of the measuring liquid (e.g. when exposed to strong radiation from sunlight). Via an operating button a zero adjustment can be made.